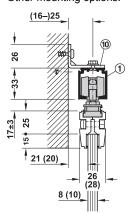

## **Classic Individual components**

For Classic 40-L to 120-L sliding door fittings

Other mounting options:

Wall mounting with mounting bracket

Wall mounting with mounting bracket and clip panel 90 mm

**-IX**FELE