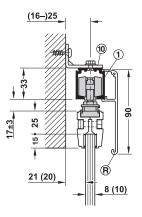

Wall mounting with running track and clip panel 90 mm

Wall mounting with running track and clip panel 56 mm, and clip panel on glass clamp shoe

Ceiling installation with double running track and clip panel 90 mm