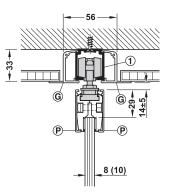

Ceiling installation with running track and clip panel 90 mm including fixed component. Sealing profile on one side for glass thickness 10 mm and wet sealing for glass thicknesses 8 - 12.7 mm.