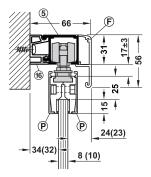

Ceiling installation with running track and 2 x clip panel for integration into suspended ceilings

DGH-B-INT 2010, HDE-en, 06/10; Dimensional data not binding. We reserve the right to atter specifications without notice.

Ceiling installation with running track and clip panel 90 mm including fixed component. Sealing profile on one side for glass thickness 10 mm and wet sealing for glass thicknesses 8 - 12.7 mm.