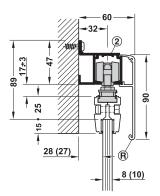

Wall mounting with running track and clip panel 90 mm

Wall mounting with running track and clip panel 56 mm, and clip panel on glass clamp shoe

Ceiling installation with double running track and clip panel 90 mm