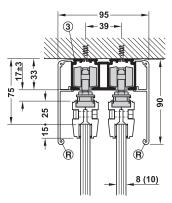

Wall mounting with running track and clip panel 90 mm

Wall mounting with running track and clip panel 56 mm, and clip panel on glass clamp shoe

Ceiling installation with double running track and clip panel 90 mm