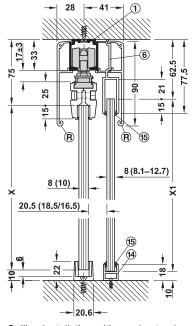

Ceiling installation with running track and clip panel 90 mm including fixed component. Sealing profile on one side for glass thickness 10 mm and wet sealing for glass thicknesses 8 - 12.7 mm.