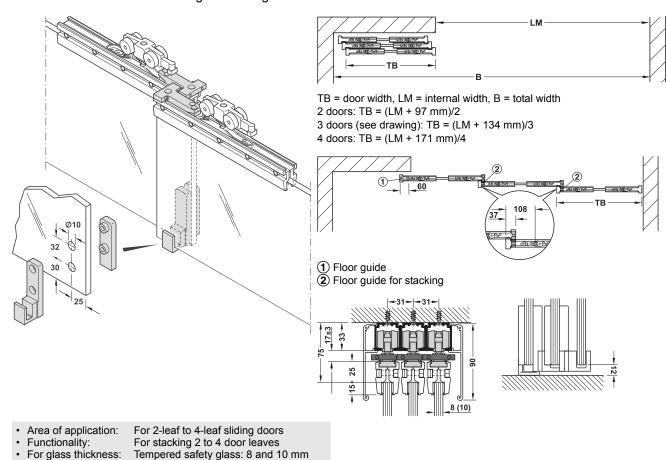

## Classic Additional set for stacking

For Classic 40-L to 120-L sliding door fittings

Noto

Door width:

The additional set can only be used in combination with the respective number of door sets (see cross reference), respective number of running tracks and panels.

The use for versions with soft and self closing mechanism is only suitable to a limited extend as a smooth opening and closing action cannot be ensured.

|                                                               |                  | For 2 doors | For 3 doors | For 4 doors | Cat. No.   |
|---------------------------------------------------------------|------------------|-------------|-------------|-------------|------------|
| Floor guide                                                   |                  | 1 piece     | 1 piece     | 1 piece     | 940.82.030 |
| Follower                                                      | <b>1</b> (1) (1) | 4 pieces    | 6 pieces    | 8 pieces    | 940.44.410 |
| Floor guide for stacking set, for glass thickness 8 and 10 mm |                  | 1 set       | 2 sets      | 3 sets      | 940.44.210 |